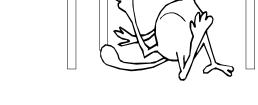

In front of opposite between behind next to beside under above in on below

The cat is \_\_\_\_\_ of the table.

The cat is \_\_\_\_\_ of the table.

Copyright @ 2014 www.eslkidsworld.com