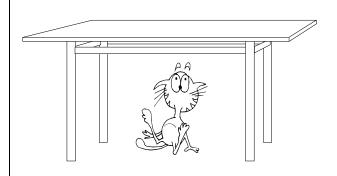

In front of opposite between behind next to beside under above in on below

The cat is \_\_\_\_\_ of the table.

The cat is \_\_\_\_\_ of the table.

Copyright @ 2014 www.eslkidsworld.com